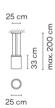

## Model Sheet

Optional: Extra cable length Min. quantity, upcharge and extra lead time apply [EN] Finish 18 Graphite
ADAPTA RF 9913 WX

LED temperature color

3000 K

Dimming SENSOR / DALI / 1-10V PUSH /

CASAMBI

Instalation type Surface Canopy

Materials Ceiling rose: Steel Body: Aluminum

Light source 1 x LED STRIP 24V 12W

G

LED CRI>90 1069 lm 118

3000 K

**Driver** Constant Voltage 110~240 V V

50~60 Hz HZ