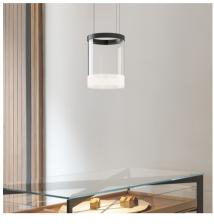

## 2284

Design By Diez Office

Vibia presents a suspended light fitting made of a single vertical piece of glass. The powerful and pointed LED source is transformed through its design into an even background lighting effect.