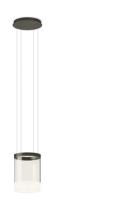

## 2284

Design By Diez Office

Vibia presents a suspended light fitting made of a single vertical piece of glass. The powerful and pointed LED source is transformed through its design into an even background lighting effect.